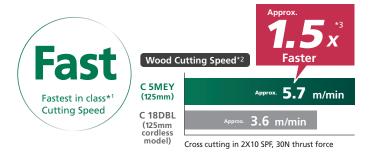

Soft start

- \*1 As of October 2019, among 125mm circular saws made by leading power tool manufactures. (Survey by Koki Holdings)
  \*2 Numbers in the chart are for reference purposes and may vary depending on the material being cut and operating conditions.
  \*3 Vs. the C18DBL circular saw. Numbers are for reference purposes and
- may vary depending on the material being cut and operating conditions.