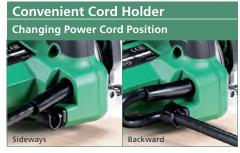

by engine generators due to its compact and highly efficient inverter circuit.

## **Kickback Protection System**

Quickly stops the motor on noticing a sudden drop in motor rotation speed to reduce the reaction force (kickback)



The Kickback Protection System may not work or provide specific performance depending on operating conditions. Ensure that the workpiece is properly placed and supported and that the main unit is held firmly during operation. Additionally, carefully read KICKBACK AND RELATED WARNINGS in the instruction manual.

#### **Quick and Easy Blade Change**

The flat motor housing design and soft material on the surface add stability to the C5MEY circular saw when it is laid on its side. This makes blade change easier and also prevents scratching of the workpiece.









Parallelism Adjustment System Easily ensure the blade is set accurately.

High-Intensity LED Light Increases visibility.

**Blower Function** Improves cutting line visibility.

**Backward Saw Dust Exhaust** 

Soft start

- \*1 As of October 2019, among 125mm circular saws made by leading power tool manufactures. (Survey by Koki Holdings)
  \*2 Numbers in the chart are for reference purposes and may vary depending on the material being cut and operating conditions.
  \*3 Vs. the C18DBL circular saw. Numbers are for reference purposes and
- may vary depending on the material being cut and operating conditions.

Circular Saw 125mm C 5MEY



Specifications

| Model                |               | C 5MEY |                                                     |  |
|----------------------|-----