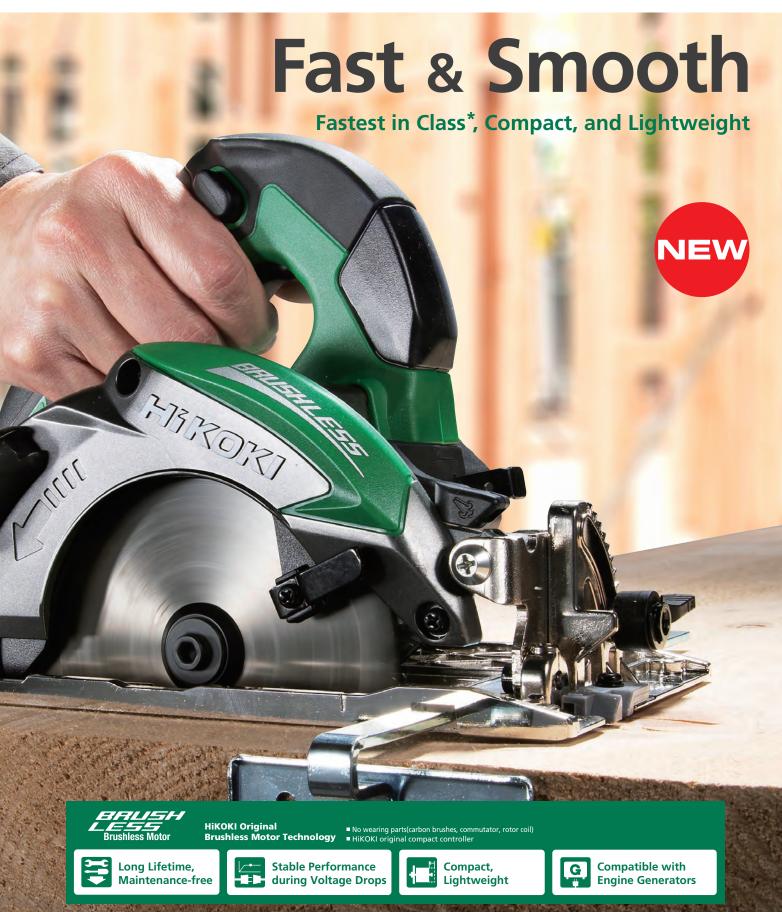

# Fast & Smooth

Fastest in class,\*1 Compact, and Lightweight

**Ideal for Noise-Sensitive Applications** 

Silent Mode reduces noise by decreasing the maximum motor RPM. If the load increases while using Silent Mode, the C5MEY circular saw's operating mode automatically switches to Power Mode, enabling smooth cutting according to cutting conditions.

### Resistant to Voltage Drop

The C5MEY circular saw monitors power supply and load conditions to offer steady performance with minimal speed decrease, even when using an extension cord.

#### **Compatible with Engine Generators**

The C5MEY circular saw can be powered by engine generators due to its compact and highly efficient inverter circuit.