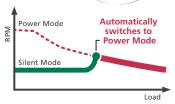

# Fast & Smooth

Fastest in class,\*1 Compact, and Lightweight

**Ideal for Noise-Sensitive Applications** 

Silent Mode reduces noise by decreasing the maximum motor RPM. If the load increases while using Silent Mode, the C5MEY circular saw's operating mode automatically switches to Power Mode, enabling smooth cutting according to cutting conditions.