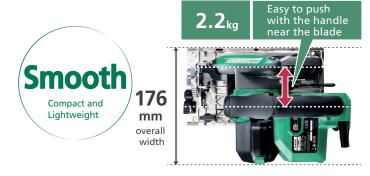

#### **Quick and Easy Blade Change**

The flat motor housing design and soft material on the surface add stability to the C5MEY circular saw when it is laid on its side. This makes blade change easier and also prevents scratching of the workpiece.

Circular Saw 125mm C 5MEY

Specifications

| Model                |               | C 5MEY |                                                     |  |
|----------------------|---------------|--------|-----------------------------------------------------|--|
| Capacity             | Blade Dia.    |        | 125mm                                               |  |
|                      | Max Cut Depth | 90°    | 47mm                                                |  |
|                      |               | 45°    | 30mm                                                |  |
| Power Input          |               |        | 1,050W                                              |  |
| No Load Speed        | Power Mode    |        | 5,000/min                                           |  |
|                      | Silent Mode   |        | 2,500/min                                           |  |
| Overall Length       |               |        | 254mm                                               |  |
| Weight* <sup>4</sup> |               |        | 2.2kg                                               |  |
| Standard Accessories |               |        | Blade, Wrench, Duct Adapter<br>Guide, Carrying Case |  |