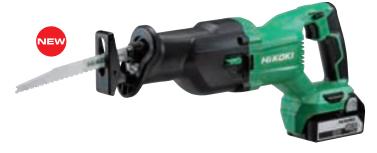

N (5kgf) Pushing Force, Blade No.132 (SPF), Blade No.103 (Steel)

| Mode          | SPF Lumber<br>(2×10) | Steel Pipe<br>(48.6mm OD × 3.5mm WT) |
|---------------|----------------------|--------------------------------------|
| Straight Mode | <b>6.2</b> sec.      | 10.6 sec.                            |
| Orbital Mode  | <b>5.4</b> sec.      | -                                    |



# **Bright LED Light**

The LED light to illuminate the cutting surface turns on when the trigger is pulled.



## Tool-less Blade Change

Blade installation and removal can be done by a simple turn of a blade holder.

## Runtime per Charge\*1 (Using BSL1850 battery)



Approx. 25 cuts in Steel

Steel Pipe (48.6mm OD × 3.5mm WT),
Straight Mode, Blade No.103

## **Cordless Reciprocating Saw**

18\/

CR 18DB



## Specifications

| Model                  |                     | CR 18DB                                                                                                           |
|------------------------|---------------------|-------------------------------------------------------------------------------------------------------------------|
| Capacity               | Mild Steel Pipe     | 130mm                                                                                                             |
|                        | Vinyl Chloride Pipe | 130mm                                                                                                             |
|                        | Wood                | 120mm