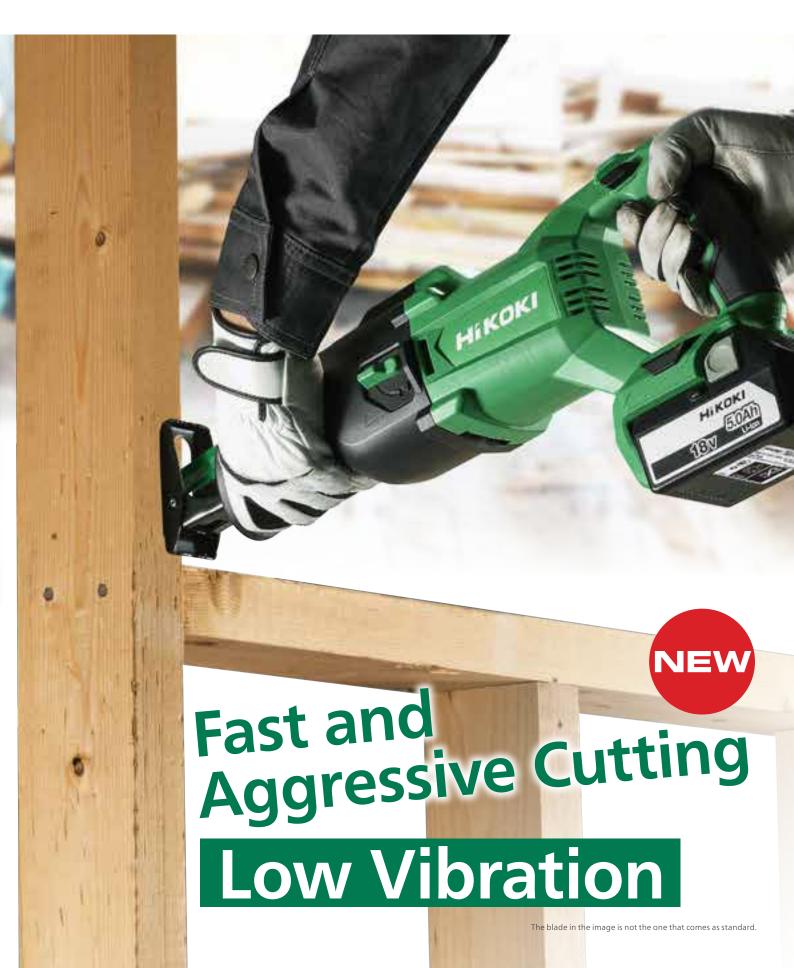

Cordless Reciprocating Saw
18V CR 18DB

# Fast and Aggressive Cutting Low Vibration

## Low Vibration

The parallel motion counter-weight mechanism reduces vibration.

## **Fast Cutting Speed**

The orbital mode allows for more aggressive and faster cutting.