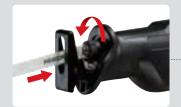

## Tool-less Blade Change

Blade installation and removal can be done by a simple turn of a blade holder.