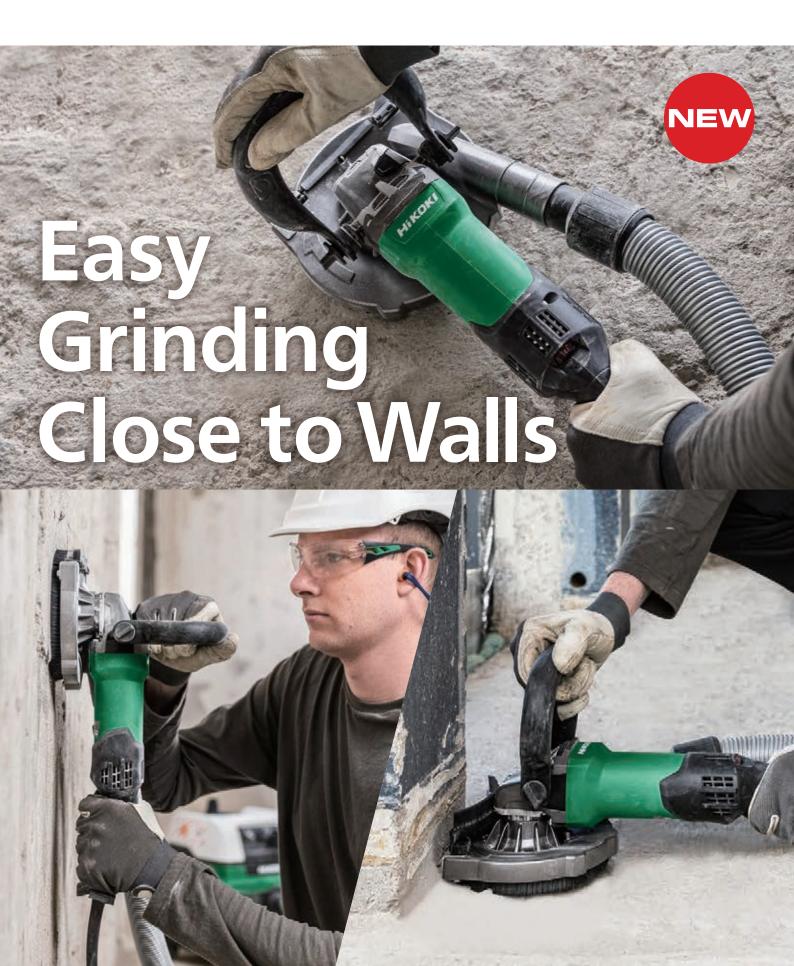

# **Easy Grinding Close to Walls**

### IFolding Cover for Working Close to Edges

The folding cover segment, can be opened with a single touch and allows for grinding close to edges.

### **6** Cleaner and Safer Environment

The tool can be connected to HiKOKI dust extractors for a dust-free working environment.