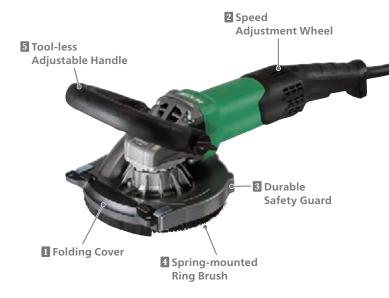

### IFolding Cover for Working Close to Edges

The folding cover segment, can be opened with a single touch and allows for grinding close to edges.

# **2** Powerful Motor and Adjustable Speed

The 1,900W powerful motor and adjustable speed settings ensure maximum productivity. The speed is adjustable with a speed adjustment wheel to suit the application and remains almost constant even under load.

### **3 Durable Safety Guard**

The aluminum die-cast guard makes the tool particularly robust.

## 4 Optimal Dust Extraction

The spring-mounted ring brush provides a high suction effect.

#### 5 Tool-less Adjustable Handle

The ergonomically shaped, tool-less adjustable loop handle supports a comfortable posture while working.