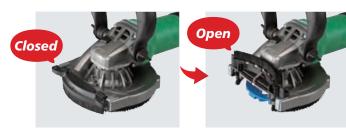

### IFolding Cover for Working Close to Edges

The folding cover segment, can be opened with a single touch and allows for grinding close to edges.