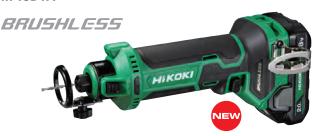

Cordless Cut-Out Tool 18V M 18DYA

# Easy to Use Anywhere Onsite

Most Compact and Lightest in its Class\*

Hikoki

HiKOKI

NEV

\*As of september 2022, among 18V cordless cut-out tools made by leading power tool manufacturers. (Survey by Koki Holdings)

#### Cordless Cut-Out Tool 18V M 18DYA