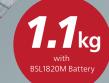

### Most Compact and Lightest in its Class<sup>®</sup>

Featuring a lightweight and ergonomic design with a small grip circumference at 169mm, the M 18DYA is nimble and easy to maneuver.

.

#### Specifications

I KOKI

| Model                                | M 18DYA                                                                                                               |
|--------------------------------------|-----------------------------------------------------------------------------------------------------------------------|
| Collet Chuck Capacity* <sup>3</sup>  | 3.18mm (1/8") or 6.35mm (1/4")                                                                                        |
| Battery Voltage                      | 18V                                                                                                                   |
| No Load Speed                        | 28,000/min                                                                                                            |
| Dimensions (L $\times$ H $\times$ W) | 259× 118 × 82mm<br>(with BSL1820M)                                                                                    |
| Weight*4                             | 1.1kg (with BSL1820M)<br>1.7kg (with BSL36B18)*5                                                                      |
| Standard Accessories*6               | 2 Batteries (BSL1820M), Charger (UC18YFSL),<br>2 Collet Chucks, 2 Bits, Wrench, Hook,<br>Battery Cover, Carrying Case |

50

Small Grip Circumference

mm

\*1. As of september 2022, among 18V cordless cut-out tools made by leading power tool manufacturers. (Survey by Koki Holdings)

- \*2. The value is shown for reference purposes and may vary according to materials and conditions.
- \*3. Collet diameter varies by region.
- \*4. Weight: according to EPTA-Procedure 01/2014.
- \*5. Sold separately.
- \*6. Standard accessories vary by country or area.